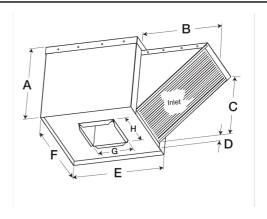

- •34.5 x 34.5 inch base with prepunched mounting holes for easy attachment to roof curb
- Permanent washable aluminum filters allow for many years of reliable use
- •26.5 x 26.5 inch recommended roof opening

#### **Construction Features**

| Drive Type                | Belt Drive                |  |  |  |
|---------------------------|---------------------------|--|--|--|
| Impeller Type             | Forward Curved Wheel      |  |  |  |
| Impeller Material         | Aluminum                  |  |  |  |
| Housing Material          | Galvanized Steel          |  |  |  |
| Includes                  | Access Panels             |  |  |  |
| Includes                  | Unassembled drive package |  |  |  |
|                           | Washable, aluminum 1-inch |  |  |  |
| Includes                  | filters                   |  |  |  |
| Certifications            | AMCA Sound &Air           |  |  |  |
| Certifications            | UL/cUL 705                |  |  |  |
| D: D                      | Motor and drives shipped  |  |  |  |
| Drive Package Description | loose                     |  |  |  |
| D ' 14                    | Roof curb for new roof    |  |  |  |
| Required Accessory        | installations             |  |  |  |