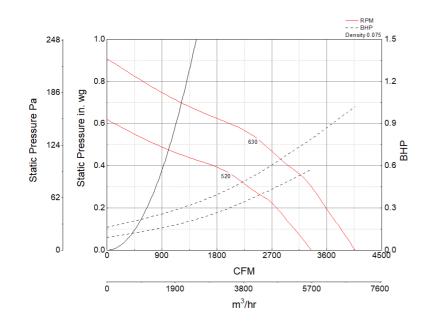

#### **Performance Characteristics**

## Air and Sound Performance

| Motor HP | Max BHP | Max Fan<br>RPM | Min Fan<br>RPM | Ps (in. wg) | 0     | 0.125 | 0.25  | 0.375 | 0.5   | 0.625 |
|----------|---------|----------------|----------------|-------------|-------|-------|-------|-------|-------|-------|
| 1 1.0    | 1.02    | 1.02 630 520   | 520            | CFM         | 4,060 | 3,772 | 3,466 | 3,075 | 2,569 | 1,802 |
|          | 1.02    |                | Sones          | 20          | 19.2  | 16.9  | 15.2  | 13.3  | 12.2  |       |