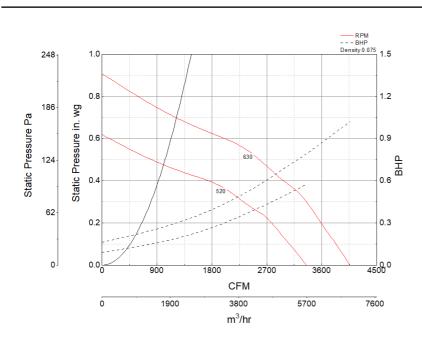

## Performance Characteristics

## Air and Sound Performance

| Motor HP | Max BHP | Max Fan<br>RPM | Min Fan<br>RPM | Ps (in. wg) | 0     | 0.125 | 0.25  | 0.375 | 0.5   | 0.625 |
|----------|---------|----------------|----------------|-------------|-------|-------|-------|-------|-------|-------|
| 1        | 1.02    | 630            | 520            | CFM         | 4,060 | 3,772 | 3,466 | 3,075 | 2,569 | 1,802 |
|          |         |                |                | Sones       | 20    | 19.2  | 16.9  | 15.2  | 13.3  | 12.2  |