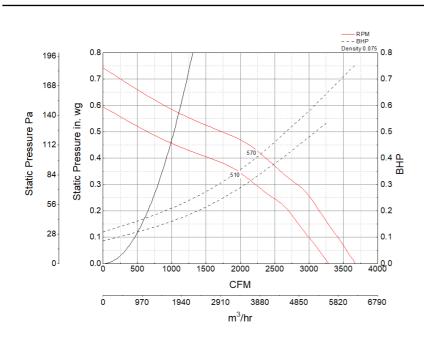

#### **Performance Characteristics**

## Air and Sound Performance

| Motor HP | Max BHP | Max Fan RPM | Min Fan RPM | Ps (in. wg) | 0     | 0.125 | 0.25  | 0.375 | 0.5   |
|----------|---------|-------------|-------------|-------------|-------|-------|-------|-------|-------|
| 3/4      | 0.75    | 570         | 510         | CFM         | 3,673 | 3,351 | 3,016 | 2,482 | 1,733 |
|          |         |             |             | Sones       | 17.3  | 15.6  | 13.6  | 11.8  | 10.5  |