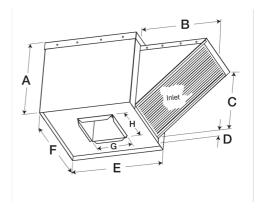

- •34.5 x 34.5 inch base with prepunched mounting holes for easy attachment to roof curb
- •Permanent washable aluminum filters allow for many years of reliable use
- •26.5 x 26.5 inch recommended roof opening