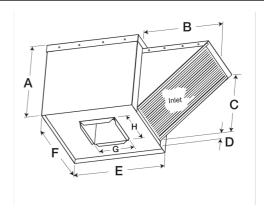

- •34.5 x 34.5 inch base with prepunched mounting holes for easy attachment to roof curb
- •Permanent washable aluminum filters allow for many years of reliable use
- •26.5 x 26.5 inch recommended roof opening

#### **Construction Features**

| Drive Type                | Belt Drive                |  |  |  |
|---------------------------|---------------------------|--|--|--|
| Impeller Type             | Forward Curved Wheel      |  |  |  |
| Impeller Material         | Aluminum                  |  |  |  |
| Housing Material          | Galvanized Steel          |  |  |  |
| Includes                  | Access Panels             |  |  |  |
| Includes                  | Unassembled drive package |  |  |  |
| Includes                  | Washable, aluminum 1-inch |  |  |  |
|                           | filters                   |  |  |  |
| Certifications            | AMCA Sound &Air           |  |  |  |
| Certifications            | UL/cUL 705                |  |  |  |
| Drive Package Description | Motor and drives shipped  |  |  |  |
|                           | loose                     |  |  |  |
|                           | Roof curb for new roof    |  |  |  |
| Required Accessory        | installations             |  |  |  |
|                           |                           |  |  |  |