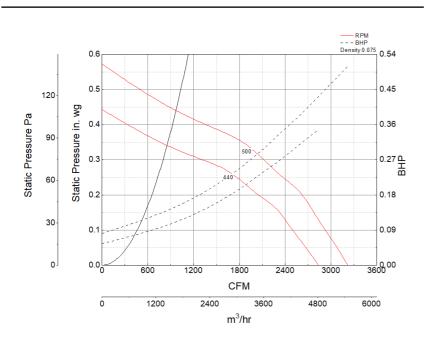

### Performance Characteristics

## Air and Sound Performance

| Motor HP | Max BHP | Max Fan RPM | Min Fan RPM | Ps (in. wg) | 0     | 0.125 | 0.25  | 0.375 |
|----------|---------|-------------|-------------|-------------|-------|-------|-------|-------|
| 1/2 0.51 | 500     | 500 440     | CFM         | 3,222       | 2,850 | 2,370 | 1,607 |       |
|          | 500     |             | Sones       | 13.5        | 11.2  | 9.7   | 9.6   |       |