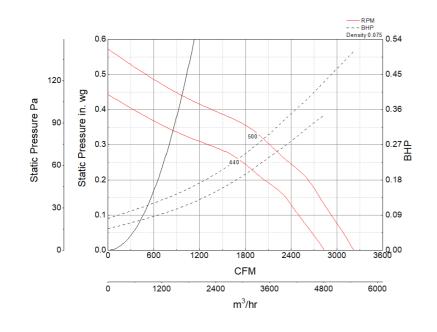

#### Air and Sound Performance

| Motor HP     | Max BHP | Max Fan RPM | Min Fan RPM | Ps (in. wg) | 0     | 0.125 | 0.25  | 0.375 |
|--------------|---------|-------------|-------------|-------------|-------|-------|-------|-------|
| 1/2 0.51 500 | 500     | 440         | CFM         | 3,222       | 2,850 | 2,370 | 1,607 |       |
|              | 440     | Sones       | 13.5        | 11.2        | 9.7   | 9.6   |       |       |