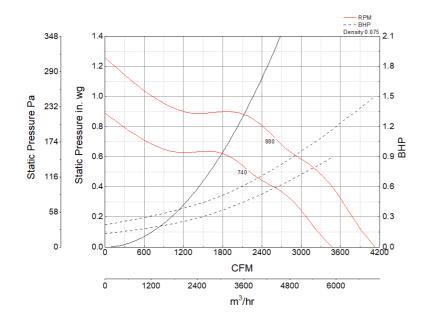

#### **Performance Characteristics**

## Air and Sound Performance

| Motor HP | Max BHP | Max Fan<br>RPM | Min Fan<br>RPM | Ps (in. wg) | 0     | 0.125 | 0.25  | 0.375 | 0.5   | 0.625 | 0.75  |
|----------|---------|----------------|----------------|-------------|-------|-------|-------|-------|-------|-------|-------|
| 1 1/2    | 1.51    | 880            | 740            | CFM         | 4,129 | 3,899 | 3,711 | 3,510 | 3,247 | 2,867 | 2,538 |
|          |         |                |                | Sones       | 29    | 28    | 26    | 25    | 24    | 21    | 19.7  |