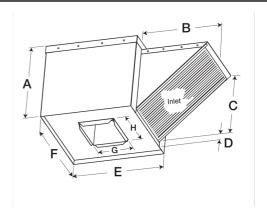

- •34.5 x 34.5 inch base with prepunched mounting holes for easy attachment to roof curb
- Permanent washable aluminum filters allow for many years of reliable use
- •26.5 x 26.5 inch recommended roof opening