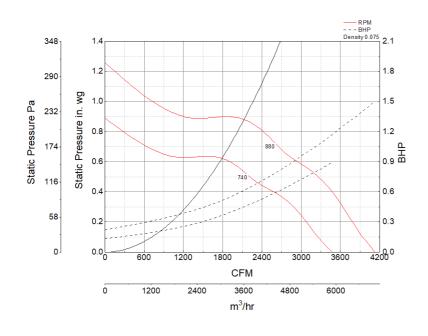

### Air and Sound Performance

| Motor HP   | Max BHP | Max Fan<br>RPM | Min Fan<br>RPM | Ps (in. wg) | 0     | 0.125 | 0.25  | 0.375 | 0.5   | 0.625 | 0.75 |
|------------|---------|----------------|----------------|-------------|-------|-------|-------|-------|-------|-------|------|
| 1 1/2 1.51 | 000     | 740            | CFM            | 4,129       | 3,899 | 3,711 | 3,510 | 3,247 | 2,867 | 2,538 |      |
|            | 1.51    | 880            | 740            | Sones       | 29    | 28    | 26    | 25    | 24    | 21    | 19.7 |