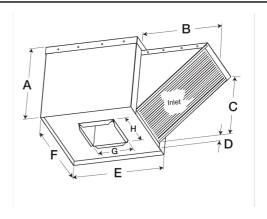

- •34.5 x 34.5 inch base with prepunched mounting holes for easy attachment to roof curb
- Permanent washable aluminum filters allow for many years of reliable use
- •20.5 x 20.5 inch recommended roof opening