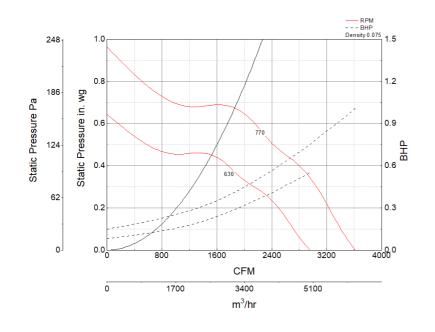

#### **Performance Characteristics**

## Air and Sound Performance

| Motor HP | Max BHP | Max Fan<br>RPM | Min Fan<br>RPM | Ps (in. wg) | 0     | 0.125 | 0.25  | 0.375 | 0.5   | 0.625 |
|----------|---------|----------------|----------------|-------------|-------|-------|-------|-------|-------|-------|
| 1 1.01   | 1.01    | 1.01 770 6     | 620            | CFM         | 3,613 | 3,361 | 3,147 | 2,865 | 2,426 | 2,044 |
|          | 1.01    |                | 630            | Sones       | 24    | 23    | 22    | 21    | 19.2  | 17.8  |