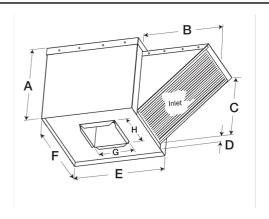

- •34.5 x 34.5 inch base with prepunched mounting holes for easy attachment to roof curb
- Permanent washable aluminum filters allow for many years of reliable use
- •20.5 x 20.5 inch recommended roof opening

#### **Construction Features**

| Drive Type                | Belt Drive                           |  |  |  |  |
|---------------------------|--------------------------------------|--|--|--|--|
| Impeller Type             | Forward Curved Wheel                 |  |  |  |  |
| Impeller Material         | Aluminum                             |  |  |  |  |
| Housing Material          | Galvanized Steel                     |  |  |  |  |
| Includes                  | Access Panels                        |  |  |  |  |
| Includes                  | Unassembled drive package            |  |  |  |  |
| Includes                  | Washable, aluminum 1-inch filters    |  |  |  |  |
| Certifications            | AMCA Sound &Air                      |  |  |  |  |
| Certifications            | UL/cUL 705                           |  |  |  |  |
| Drive Package Description | Motor and drives shipped loose       |  |  |  |  |
| Required Accessory        | Roof curb for new roof installations |  |  |  |  |