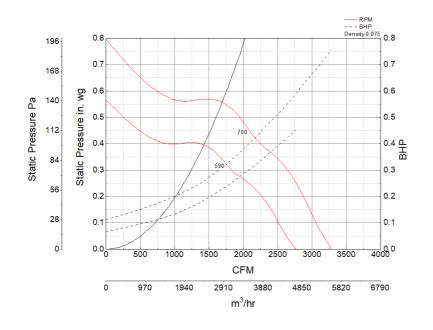

#### **Performance Characteristics**

#### Air and Sound Performance

| Motor HP | Max BHP  | Max Fan RPM | Min Fan RPM | Ps (in. wg) | 0     | 0.125 | 0.25  | 0.375 | 0.5   |
|----------|----------|-------------|-------------|-------------|-------|-------|-------|-------|-------|
| 3/4 0.76 | 0.76     | 700         | 590         | CFM         | 3,284 | 3,014 | 2,763 | 2,367 | 1,944 |
|          | 0.76 /00 | 700         |             | Sones       | 22    | 20    | 20    | 18    | 15.5  |