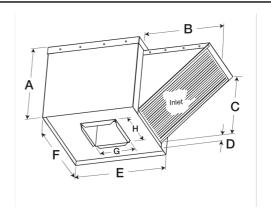

- •34.5 x 34.5 inch base with prepunched mounting holes for easy attachment to roof curb
- Permanent washable aluminum filters allow for many years of reliable use
- •20.5 x 20.5 inch recommended roof opening

#### **Construction Features**

| Drive Type                | Belt Drive                |  |  |  |
|---------------------------|---------------------------|--|--|--|
| Impeller Type             | Forward Curved Wheel      |  |  |  |
| Impeller Material         | Aluminum                  |  |  |  |
| Housing Material          | Galvanized Steel          |  |  |  |
| Includes                  | Access Panels             |  |  |  |
| Includes                  | Unassembled drive package |  |  |  |
| T., -1., J                | Washable, aluminum 1-inch |  |  |  |
| Includes                  | filters                   |  |  |  |
| Certifications            | AMCA Sound &Air           |  |  |  |
| Certifications            | UL/cUL 705                |  |  |  |
| D: D1 D ::                | Motor and drives shipped  |  |  |  |
| Drive Package Description | loose                     |  |  |  |
| n                         | Roof curb for new roof    |  |  |  |
| Required Accessory        | installations             |  |  |  |