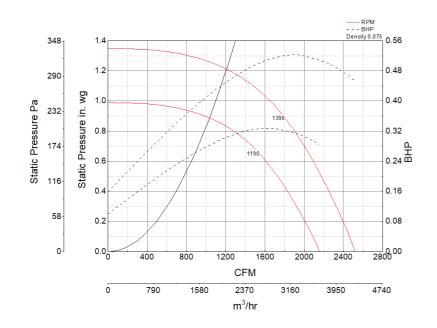

## Air and Sound Performance

| ı | Motor<br>HP | Max<br>BHP | Max Fan<br>RPM | Min Fan<br>RPM | Ps (in.<br>wg) | 0     | 0.125 | 0.25  | 0.375 | 0.5   | 0.625 | 0.75  | 0.875 | 1     | 1.25 |
|---|-------------|------------|----------------|----------------|----------------|-------|-------|-------|-------|-------|-------|-------|-------|-------|------|
| 1 |             | 0.50       | 1200           | 1100           | CFM            | 2,518 | 2,445 | 2,362 | 2,271 | 2,174 | 2,068 | 1,949 | 1,818 | 1,643 | 906  |
|   | 0.52        | 1390       | 1190           | Sones          | 14.9           | 14.7  | 14.2  | 13.2  | 12.9  | 12.5  | 12.1  | 11.4  | 11    | 9.9   |      |