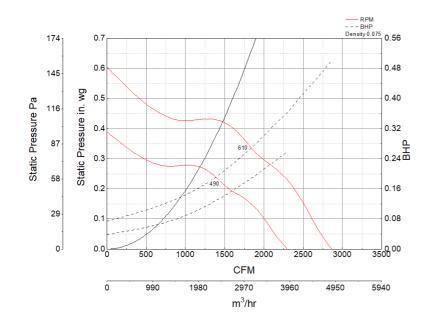

## **Performance Characteristics**

#### Air and Sound Performance

| Motor HP     | Max BHP | Max Fan RPM | Min Fan RPM | Ps (in. wg) | 0     | 0.125 | 0.25  | 0.375 |
|--------------|---------|-------------|-------------|-------------|-------|-------|-------|-------|
| 1/2 0.50 610 | 610     | 610 490     | CFM         | 2,862       | 2,562 | 2,214 | 1,710 |       |
|              | 610     |             | Sones       | 18          | 16.2  | 14.7  | 12    |       |