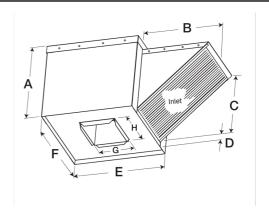

- •34.5 x 34.5 inch base with prepunched mounting holes for easy attachment to roof curb
- Permanent washable aluminum filters allow for many years of reliable use
- •20.5 x 20.5 inch recommended roof opening

#### **Construction Features**

| Drive Type                | Belt Drive                |  |  |  |
|---------------------------|---------------------------|--|--|--|
| Impeller Type             | Forward Curved Wheel      |  |  |  |
| Impeller Material         | Aluminum                  |  |  |  |
| Housing Material          | Galvanized Steel          |  |  |  |
| Includes                  | Access Panels             |  |  |  |
| Includes                  | Unassembled drive package |  |  |  |
|                           | Washable, aluminum 1-inch |  |  |  |
| Includes                  | filters                   |  |  |  |
| Certifications            | AMCA Sound &Air           |  |  |  |
| Certifications            | UL/cUL 705                |  |  |  |
|                           | Motor and drives shipped  |  |  |  |
| Drive Package Description | loose                     |  |  |  |
|                           | Roof curb for new roof    |  |  |  |
| Required Accessory        | installations             |  |  |  |