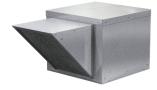

# Centrifugal Supply Fan, Model SAF-112, Belt Drive, 1/2HP, 208-230/460V, 3Ph, Motor & Drives Unassembled, 1710-2862 CFM

Model SAF is a filtered supply fan designed to provide non-tempered make-up air to commercial or industrial buildings, including commercial kitchen applications. Fresh outdoor air is supplied to replace air lost through hood exhaust or general building ventilation.

- •34.5 x 34.5 inch base with prepunched mounting holes for easy attachment to roof curb
- Permanent washable aluminum filters allow for many years of reliable use
- •20.5 x 20.5 inch recommended roof opening