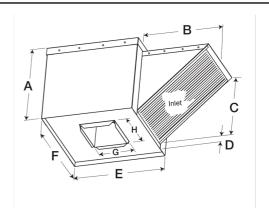

- •34.5 x 34.5 inch base with prepunched mounting holes for easy attachment to roof curb
- Permanent washable aluminum filters allow for many years of reliable use
- •20.5 x 20.5 inch recommended roof opening

#### **Construction Features**

| Drive Type                | Belt Drive                |  |  |  |
|---------------------------|---------------------------|--|--|--|
| Impeller Type             | Forward Curved Wheel      |  |  |  |
| Impeller Material         | Aluminum                  |  |  |  |
| Housing Material          | Galvanized Steel          |  |  |  |
| Includes                  | Access Panels             |  |  |  |
| Includes                  | Unassembled drive package |  |  |  |
| T., -1., J                | Washable, aluminum 1-inch |  |  |  |
| Includes                  | filters                   |  |  |  |
| Certifications            | AMCA Sound &Air           |  |  |  |
| Certifications            | UL/cUL 705                |  |  |  |
| D: D1 D ::                | Motor and drives shipped  |  |  |  |
| Drive Package Description | loose                     |  |  |  |
| n                         | Roof curb for new roof    |  |  |  |
| Required Accessory        | installations             |  |  |  |