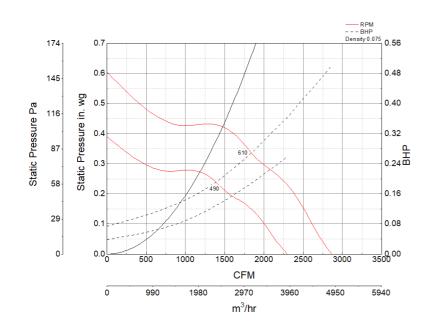

#### **Performance Characteristics**

## Air and Sound Performance

|   | Motor HP | Max BHP  | Max Fan RPM | Min Fan RPM | Ps (in. wg) | 0     | 0.125 | 0.25  | 0.375 |
|---|----------|----------|-------------|-------------|-------------|-------|-------|-------|-------|
|   | 1/2      | 0.50     | 0.50 610    | 400         | CFM         | 2,862 | 2,562 | 2,214 | 1,710 |
| - |          | 0.50 610 | 490         | Sones       | 18          | 16.2  | 14.7  | 12    |       |