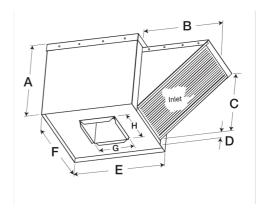

- •30 x 30 inch base with prepunched mounting holes for easy attachment to roof curb
- •Permanent washable aluminum filters allow for many years of reliable use
- •16.5 x 16.5 inch recommended roof opening

#### **Construction Features**

| Drive Type                | Belt Drive                           |  |  |  |
|---------------------------|--------------------------------------|--|--|--|
| Impeller Type             | Forward Curved Wheel                 |  |  |  |
| Impeller Material         | Aluminum                             |  |  |  |
| Housing Material          | Galvanized Steel                     |  |  |  |
| Includes                  | Access Panels                        |  |  |  |
| Includes                  | Unassembled drive package            |  |  |  |
| Includes                  | Washable, aluminum 1-inch filters    |  |  |  |
| Certifications            | AMCA Sound &Air                      |  |  |  |
| Certifications            | UL/cUL 705                           |  |  |  |
| Drive Package Description | Motor and drives shipped loose       |  |  |  |
| Required Accessory        | Roof curb for new roof installations |  |  |  |