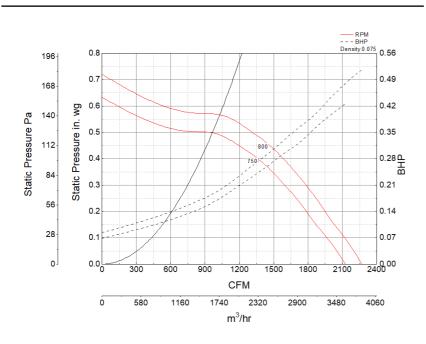

#### Performance Characteristics

## Air and Sound Performance

| Motor HP | Max BHP | Max Fan RPM | Min Fan RPM | Ps (in. wg) | 0     | 0.125 | 0.25  | 0.375 | 0.5   |
|----------|---------|-------------|-------------|-------------|-------|-------|-------|-------|-------|
| 1        | 0.52    | 800         | 750         | CFM         | 2,269 | 2,075 | 1,870 | 1,633 | 1,313 |
|          |         |             |             | Sones       | 17.3  | 15.4  | 13.9  | 12    | 11.4  |