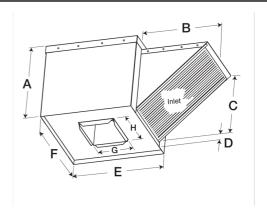

- •30 x 30 inch base with prepunched mounting holes for easy attachment to roof curb
- Permanent washable aluminum filters allow for many years of reliable use
- •16.5 x 16.5 inch recommended roof opening

#### **Construction Features**

| Drive Type                | Belt Drive                |  |  |  |  |  |
|---------------------------|---------------------------|--|--|--|--|--|
| Impeller Type             | Forward Curved Wheel      |  |  |  |  |  |
| Impeller Material         | Aluminum                  |  |  |  |  |  |
| Housing Material          | Galvanized Steel          |  |  |  |  |  |
| Includes                  | Access Panels             |  |  |  |  |  |
| Includes                  | Unassembled drive package |  |  |  |  |  |
| T 1 1                     | Washable, aluminum 1-inch |  |  |  |  |  |
| Includes                  | filters                   |  |  |  |  |  |
| Certifications            | AMCA Sound &Air           |  |  |  |  |  |
| Certifications            | UL/cUL 705                |  |  |  |  |  |
| D: D                      | Motor and drives shipped  |  |  |  |  |  |
| Drive Package Description | loose                     |  |  |  |  |  |
| B : 14                    | Roof curb for new roof    |  |  |  |  |  |
| Required Accessory        | installations             |  |  |  |  |  |