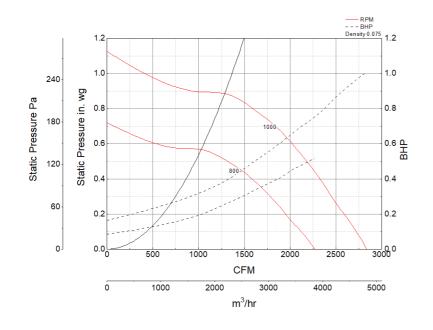

## Air and Sound Performance

| Motor HP  | Max BHP | Max Fan<br>RPM | Min Fan<br>RPM | Ps (in. wg) | 0     | 0.125 | 0.25  | 0.375 | 0.5   | 0.625 | 0.75  | 0.88 |
|-----------|---------|----------------|----------------|-------------|-------|-------|-------|-------|-------|-------|-------|------|
| 1 1.01 10 | 1000    | 1000 800       | CFM            | 2,837       | 2,691 | 2,517 | 2,357 | 2,177 | 1,976 | 1,714 | 1,349 |      |
|           | 1000    |                | Sones          | 23          | 22    | 20    | 19.2  | 17.6  | 16.2  | 14.8  | 13.6  |      |