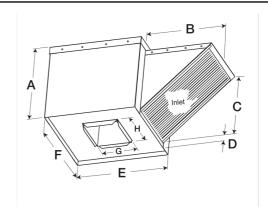

- •30 x 30 inch base with prepunched mounting holes for easy attachment to roof curb
- Permanent washable aluminum filters allow for many years of reliable use
- •16.5 x 16.5 inch recommended roof opening

#### **Construction Features**

| Drive Type                | Belt Drive                |  |  |  |  |
|---------------------------|---------------------------|--|--|--|--|
| Impeller Type             | Forward Curved Wheel      |  |  |  |  |
| Impeller Material         | Aluminum                  |  |  |  |  |
| Housing Material          | Galvanized Steel          |  |  |  |  |
| Includes                  | Access Panels             |  |  |  |  |
| Includes                  | Unassembled drive package |  |  |  |  |
| Includes                  | Washable, aluminum 1-inch |  |  |  |  |
| includes                  | filters                   |  |  |  |  |
| Certifications            | AMCA Sound &Air           |  |  |  |  |
| Certifications            | UL/cUL 705                |  |  |  |  |
| D: D                      | Motor and drives shipped  |  |  |  |  |
| Drive Package Description | loose                     |  |  |  |  |
|                           | Roof curb for new roof    |  |  |  |  |
| Required Accessory        | installations             |  |  |  |  |