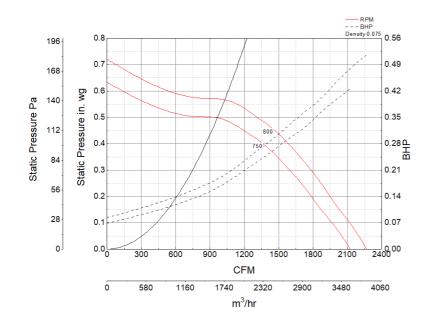

#### **Performance Characteristics**

## Air and Sound Performance

|   | Motor HP | Max BHP | Max Fan RPM | Min Fan RPM | Ps (in. wg) | 0     | 0.125 | 0.25  | 0.375 | 0.5   |
|---|----------|---------|-------------|-------------|-------------|-------|-------|-------|-------|-------|
|   | 1        | 0.52    | 800 750     | 750         | CFM         | 2,269 | 2,075 | 1,870 | 1,633 | 1,313 |
| ٠ |          |         |             | /30         | Sones       | 17.3  | 15.4  | 13.9  | 12    | 11.4  |