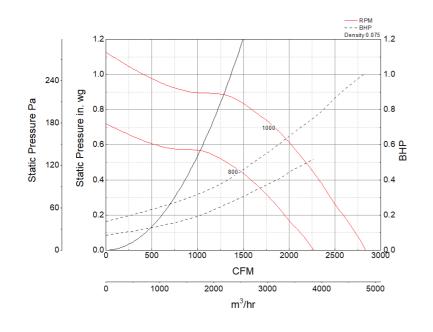

## Air and Sound Performance

| Motor HP | Max BHP     | Max Fan<br>RPM           | Min Fan<br>RPM | Ps (in. wg) | 0     | 0.125 | 0.25  | 0.375 | 0.5   | 0.625 | 0.75  | 0.8750 |
|----------|-------------|--------------------------|----------------|-------------|-------|-------|-------|-------|-------|-------|-------|--------|
| 1 1.01   | 1000        | 900                      | CFM            | 2,837       | 2,691 | 2,517 | 2,357 | 2,177 | 1,976 | 1,714 | 1,349 |        |
| 1        | 1 1.01 1000 | 1.01 1000 800 C1 M Sones | 23             | 22          | 20    | 19.2  | 17.6  | 16.2  | 14.8  | 13.6  |       |        |