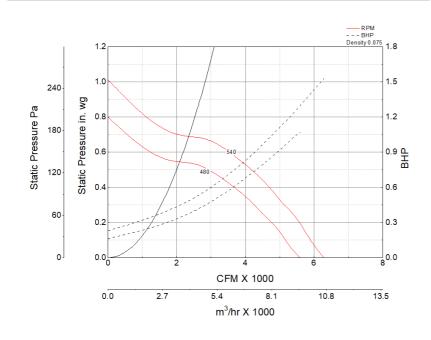

## Air and Sound Performance

|   | Motor HP | Max BHP | Max Fan<br>RPM | Min Fan<br>RPM | Ps (in. wg) | 0     | 0.125 | 0.25  | 0.375 | 0.5   | 0.625 |
|---|----------|---------|----------------|----------------|-------------|-------|-------|-------|-------|-------|-------|
| ĺ | 1.1/0    | 1.52    | 540            | 480            | CFM         | 6,287 | 5,817 | 5,356 | 4,809 | 4,173 | 3,308 |
|   | 1 1/2    | 1.53    |                |                | Sones       | 21    | 18.6  | 16.5  | 14.4  | 12.7  | 11.8  |