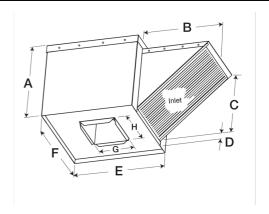

- •42 x 42 inch base with prepunched mounting holes for easy attachment to roof curb
- Permanent washable aluminum filters allow for many years of reliable use
- •32.5 x 32.5 inch recommended roof opening