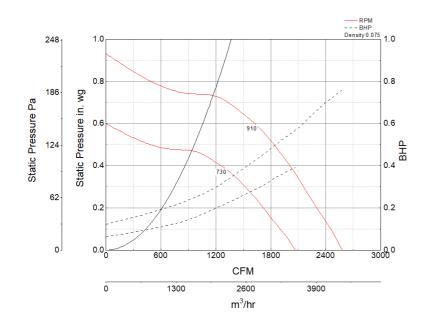

#### **Performance Characteristics**

## Air and Sound Performance

| Motor HP | Max BHP | Max Fan<br>RPM | Min Fan<br>RPM | Ps (in. wg) | 0     | 0.125 | 0.25  | 0.375 | 0.5   | 0.625 |
|----------|---------|----------------|----------------|-------------|-------|-------|-------|-------|-------|-------|
| 3/4 0.76 | 0.76    | 0.76 910       | 730            | CFM         | 2,581 | 2,416 | 2,229 | 2,044 | 1,830 | 1,549 |
|          | 0.76    |                |                | Sones       | 20    | 18.6  | 17.2  | 15.5  | 13.8  | 12.7  |