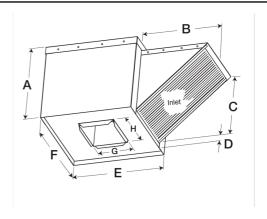

- •30 x 30 inch base with prepunched mounting holes for easy attachment to roof curb
- Permanent washable aluminum filters allow for many years of reliable use
- •16.5 x 16.5 inch recommended roof opening

#### **Construction Features**

| Drive Type                | Belt Drive                |  |  |
|---------------------------|---------------------------|--|--|
| Impeller Type             | Forward Curved Wheel      |  |  |
| Impeller Material         | Aluminum                  |  |  |
| Housing Material          | Galvanized Steel          |  |  |
| Includes                  | Access Panels             |  |  |
| Includes                  | Unassembled drive package |  |  |
|                           | Washable, aluminum 1-inch |  |  |
| Includes                  | filters                   |  |  |
| Certifications            | AMCA Sound &Air           |  |  |
| Certifications            | UL/cUL 705                |  |  |
| D: D                      | Motor and drives shipped  |  |  |
| Drive Package Description | loose                     |  |  |
| D ' 14                    | Roof curb for new roof    |  |  |
| Required Accessory        | installations             |  |  |