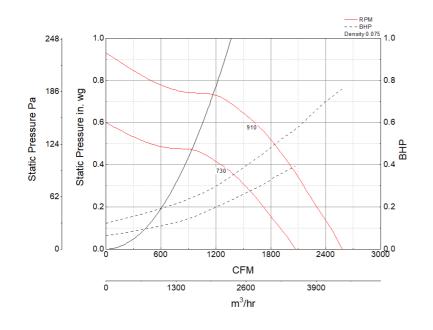

#### **Performance Characteristics**

## Air and Sound Performance

| Motor HP | Max BHP | Max Fan<br>RPM | Min Fan<br>RPM | Ps (in. wg) | 0     | 0.125 | 0.25  | 0.375 | 0.5   | 0.625 |
|----------|---------|----------------|----------------|-------------|-------|-------|-------|-------|-------|-------|
| 3/4 0.76 | 0.76    | 0.76 910 730   | 720            | CFM         | 2,581 | 2,416 | 2,229 | 2,044 | 1,830 | 1,549 |
|          | 0.76    |                | /30            | Sones       | 20    | 18.6  | 17.2  | 15.5  | 13.8  | 12.7  |