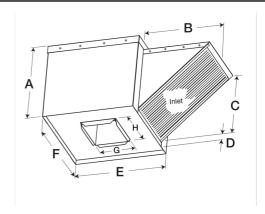

- •30 x 30 inch base with prepunched mounting holes for easy attachment to roof curb
- •Permanent washable aluminum filters allow for many years of reliable use
- •16.5 x 16.5 inch recommended roof opening

### **Construction Features**

| Drive Type                | Belt Drive                           |  |  |  |
|---------------------------|--------------------------------------|--|--|--|
| Impeller Type             | Forward Curved Wheel                 |  |  |  |
| Impeller Material         | Aluminum                             |  |  |  |
| Housing Material          | Galvanized Steel                     |  |  |  |
| Includes                  | Access Panels                        |  |  |  |
| Includes                  | Unassembled drive package            |  |  |  |
| Includes                  | Washable, aluminum 1-inch filters    |  |  |  |
| Certifications            | AMCA Sound &Air                      |  |  |  |
| Certifications            | UL/cUL 705                           |  |  |  |
| Drive Package Description | Motor and drives shipped loose       |  |  |  |
| Required Accessory        | Roof curb for new roof installations |  |  |  |