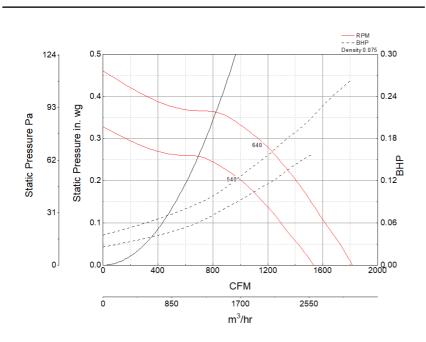

## Performance Characteristics

## Air and Sound Performance

| Motor HP | Max BHP | Max Fan RPM | Min Fan RPM | Ps (in. wg) | 0     | 0.125 | 0.25  |
|----------|---------|-------------|-------------|-------------|-------|-------|-------|
| 1/2      | 0.26    | 640         | 540         | CFM         | 1,815 | 1,565 | 1,280 |
|          |         |             |             | Sones       | 14    | 12.4  | 11.1  |