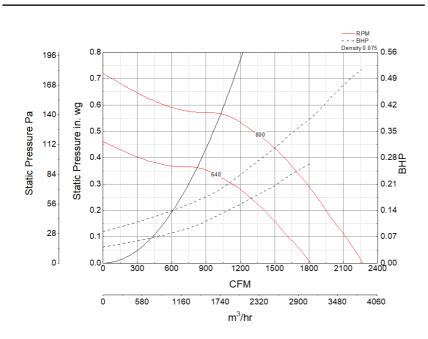

#### Performance Characteristics

### Air and Sound Performance

| Motor HP | Max BHP | Max Fan RPM | Min Fan RPM | Ps (in. wg) | 0     | 0.125 | 0.25  | 0.375 | 0.5   |
|----------|---------|-------------|-------------|-------------|-------|-------|-------|-------|-------|
| 1/2      | 0.52    | 800         | 640         | CFM         | 2,269 | 2,075 | 1,870 | 1,633 | 1,313 |
|          |         |             |             | Sones       | 17.3  | 15.4  | 13.9  | 12    | 11.4  |