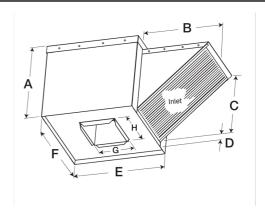

- •30 x 30 inch base with prepunched mounting holes for easy attachment to roof curb
- •Permanent washable aluminum filters allow for many years of reliable use
- •16.5 x 16.5 inch recommended roof opening

#### **Construction Features**

| Drive Type                | Belt Drive                |  |  |  |  |
|---------------------------|---------------------------|--|--|--|--|
| Impeller Type             | Forward Curved Wheel      |  |  |  |  |
| Impeller Material         | Aluminum                  |  |  |  |  |
| Housing Material          | Galvanized Steel          |  |  |  |  |
| Includes                  | Access Panels             |  |  |  |  |
| Includes                  | Unassembled drive package |  |  |  |  |
|                           | Washable, aluminum 1-inch |  |  |  |  |
| Includes                  | filters                   |  |  |  |  |
| Certifications            | AMCA Sound &Air           |  |  |  |  |
| Certifications            | UL/cUL 705                |  |  |  |  |
|                           | Motor and drives shipped  |  |  |  |  |
| Drive Package Description | loose                     |  |  |  |  |
|                           | Roof curb for new roof    |  |  |  |  |
| Required Accessory        | installations             |  |  |  |  |
|                           |                           |  |  |  |  |