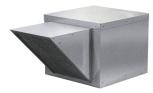

# Centrifugal Supply Fan, Model SAF-110, Belt Drive, 1/2HP, 208-230/460V, 3Ph, Motor & Drives Unassembled, 1313-2269 CFM

Model SAF is a filtered supply fan designed to provide non-tempered make-up air to commercial or industrial buildings, including commercial kitchen applications. Fresh outdoor air is supplied to replace air lost through hood exhaust or general building ventilation.

- •30 x 30 inch base with prepunched mounting holes for easy attachment to roof curb
- •Permanent washable aluminum filters allow for many years of reliable use
- •16.5 x 16.5 inch recommended roof opening