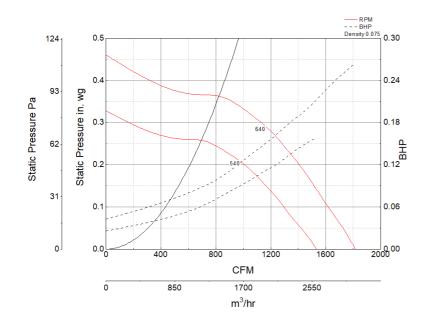

## Air and Sound Performance

| Motor HP | Max BHP  | Max Fan RPM | Min Fan RPM | Ps (in. wg) | 0     | 0.125 | 0.25  |
|----------|----------|-------------|-------------|-------------|-------|-------|-------|
| 1/2      | 0.26 640 | 640         | 540         | CFM         | 1,815 | 1,565 | 1,280 |
| 1/2      |          | 540         | Sones       | 14          | 12.4  | 11.1  |       |