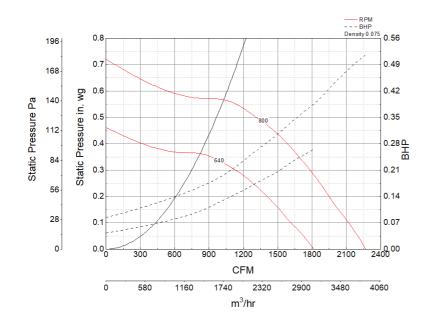

## Air and Sound Performance

| Motor HP | Max BHP | Max Fan RPM | Min Fan RPM | Ps (in. wg) | 0     | 0.125 | 0.25  | 0.375 | 0.5   |
|----------|---------|-------------|-------------|-------------|-------|-------|-------|-------|-------|
| 1/2      | 0.50    | 800         | 640         | CFM         | 2,269 | 2,075 | 1,870 | 1,633 | 1,313 |
|          | 0.52    |             |             | Sones       | 17.3  | 15.4  | 13.9  | 12    | 11.4  |