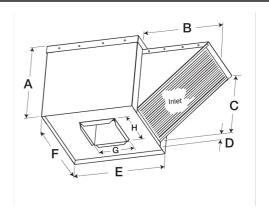

- •30 x 30 inch base with prepunched mounting holes for easy attachment to roof curb
- Permanent washable aluminum filters allow for many years of reliable use
- •16.5 x 16.5 inch recommended roof opening

#### **Construction Features**

| Drive Type                | Belt Drive                |  |  |  |
|---------------------------|---------------------------|--|--|--|
| Impeller Type             | Forward Curved Wheel      |  |  |  |
| Impeller Material         | Aluminum                  |  |  |  |
| Housing Material          | Galvanized Steel          |  |  |  |
| Includes                  | Access Panels             |  |  |  |
| Includes                  | Unassembled drive package |  |  |  |
|                           | Washable, aluminum 1-inch |  |  |  |
| Includes                  | filters                   |  |  |  |
| Certifications            | AMCA Sound &Air           |  |  |  |
| Certifications            | UL/cUL 705                |  |  |  |
| D: D                      | Motor and drives shipped  |  |  |  |
| Drive Package Description | loose                     |  |  |  |
| D ' 14                    | Roof curb for new roof    |  |  |  |
| Required Accessory        | installations             |  |  |  |