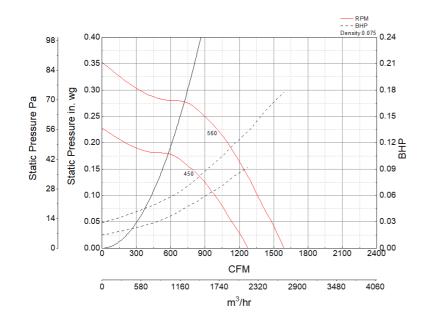

#### **Performance Characteristics**

#### Air and Sound Performance

|  | Motor HP | Max BHP | Max Fan RPM | Min Fan RPM | Ps (in. wg) | 0     | 0.125 | 0.25 |
|--|----------|---------|-------------|-------------|-------------|-------|-------|------|
|  | 1/3 0.18 | 0.10    | 560         | 450         | CFM         | 1,589 | 1,303 | 893  |
|  |          | 560     | 450         | Sones       | 13.6        | 11.7  | 10.6  |      |