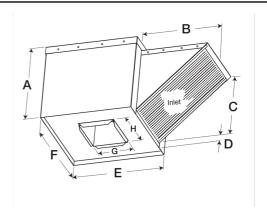

- •30 x 30 inch base with prepunched mounting holes for easy attachment to roof curb
- Permanent washable aluminum filters allow for many years of reliable use
- •16.5 x 16.5 inch recommended roof opening