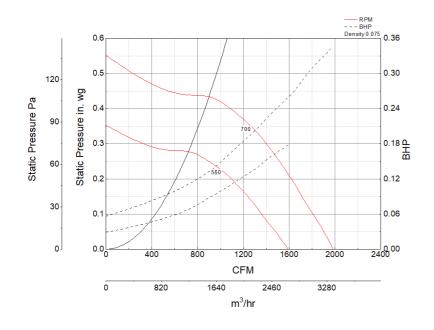

## Air and Sound Performance

| Motor HP     | Max BHP | Max Fan RPM | Min Fan RPM | Ps (in. wg) | 0     | 0.125 | 0.25  | 0.375 |
|--------------|---------|-------------|-------------|-------------|-------|-------|-------|-------|
| 1/3 0.35 700 | 700     | 560         | CFM         | 1,986       | 1,757 | 1,513 | 1,175 |       |
|              | 560     | Sones       | 14.9        | 13.3        | 11.5  | 11.5  |       |       |