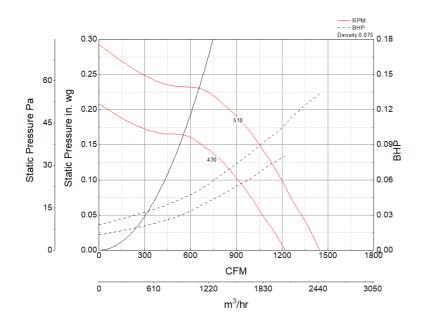

### Air and Sound Performance

| Motor HP | Max BHP | Max Fan RPM | Min Fan RPM | Ps (in. wg) | 0     | 0.125 |
|----------|---------|-------------|-------------|-------------|-------|-------|
| 1/4 0.13 | 510     | 430         | CFM         | 1,447       | 1,125 |       |
|          |         |             | Sones       | 12.9        | 11    |       |