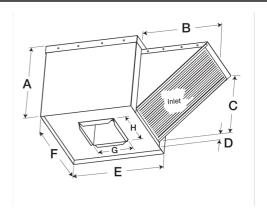

- •30 x 30 inch base with prepunched mounting holes for easy attachment to roof curb
- Permanent washable aluminum filters allow for many years of reliable use
- •16.5 x 16.5 inch recommended roof opening