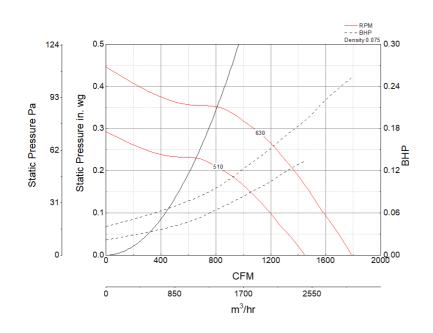

#### Air and Sound Performance

| Motor HP | Max BHP | Max Fan RPM | Min Fan RPM | Ps (in. wg) | 0.00  | 0.125 | 0.25 |
|----------|---------|-------------|-------------|-------------|-------|-------|------|
| 1/4 0.25 | 620     | 510         | CFM         | 1,787       | 1,533 | 1,240 |      |
|          | 630     | 510         | Sones       | 13.9        | 12.3  | 11.1  |      |