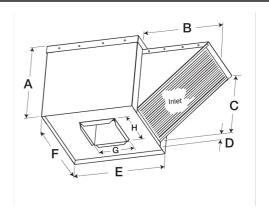

- •30 x 30 inch base with prepunched mounting holes for easy attachment to roof curb
- Permanent washable aluminum filters allow for many years of reliable use
- •16.5 x 16.5 inch recommended roof opening