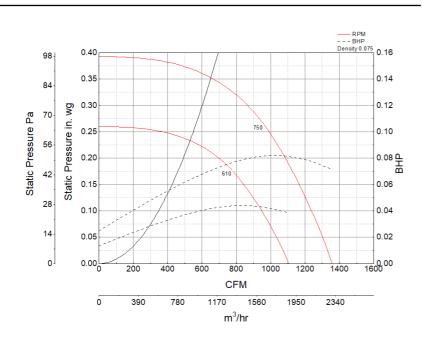

# Performance Characteristics

#### Air and Sound Performance

| Motor HP     | Max BHP | Max Fan RPM | Min Fan RPM | Ps (in. wg) | 0     | 0.125 | 0.25 |
|--------------|---------|-------------|-------------|-------------|-------|-------|------|
| 1/2 0.08 750 | 750 (10 | (10         | CFM         | 1,358       | 1,203 | 990   |      |
|              | /50     | 610         | Sones       | 5.6         | 5.6   | 5     |      |