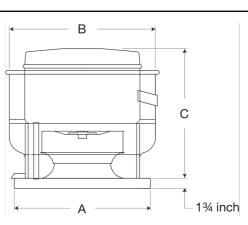

- •22 x 22 inch base with prepunched mounting holes for easy attachment to roof curb
- •18.5 x 18.5 inch recommended roof opening
- •Roof or wall mountable