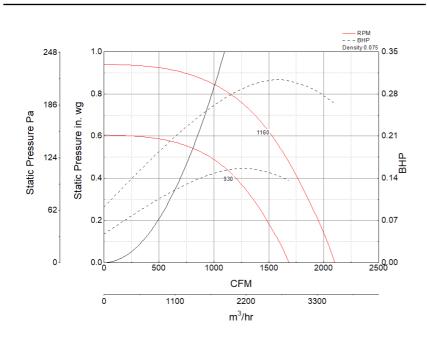

## Performance Characteristics

### Air and Sound Performance

| Motor HP | Max BHP | Max Fan<br>RPM | Min Fan<br>RPM | Ps (in. wg) | 0     | 0.125 | 0.25  | 0.375 | 0.5   | 0.625 | 0.75  |
|----------|---------|----------------|----------------|-------------|-------|-------|-------|-------|-------|-------|-------|
| 1/2      | 0.20    | 1160           | 930            | CFM         | 2,101 | 2,011 | 1,905 | 1,788 | 1,655 | 1,493 | 1,261 |
|          | 0.30    |                |                | Sones       | 11.6  | 11.5  | 11.1  | 11    | 10.5  | 10.5  | 10.2  |