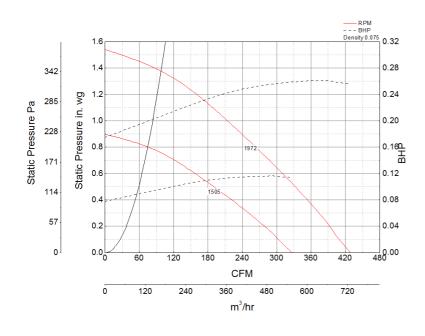

### **Performance Characteristics**

## Air and Sound Performance

| Motor<br>HP | Max<br>BHP | Max Fan<br>RPM | Min Fan<br>RPM | Ps (in.<br>wg) | 0    | 0.125 | 0.25 | 0.375 | 0.5  | 0.625 | 0.75 | 0.875 | 1    | 1.25 |
|-------------|------------|----------------|----------------|----------------|------|-------|------|-------|------|-------|------|-------|------|------|
| 1/4 0.26    | 1972       | 1505           | CFM            | 429            | 405  | 384   | 359  | 331   | 302  | 273   | 244  | 212   | 142  |      |
|             |            |                | Sones          | 19 4           | 19.2 | 19 1  | 19   | 18.5  | 18.1 | 17.8  | 17.6 | 17.7  | 16.6 |      |