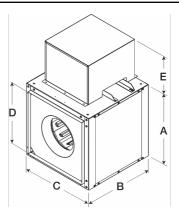

- •11.875 x 11.875 inch inlet width x height
- ●11.875 x 11.875 inch outlet width x height
- Horizontal or vertical mounting