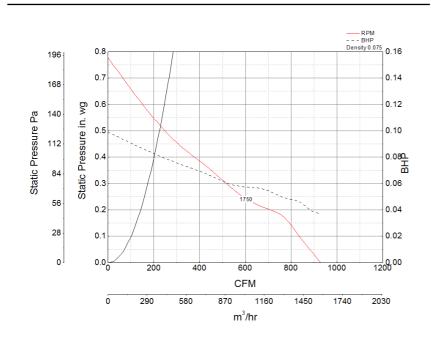

# **Performance Characteristics**

# Air and Sound Performance

| Motor HP | Max BHP | Max Fan RPM | Min Fan RPM | Ps (in. wg) | 0   | 0.125 | 0.25 | 0.375 | 0.5 |
|----------|---------|-------------|-------------|-------------|-----|-------|------|-------|-----|
| 1/4 0.08 | 1750    | 0           | CFM         | 929         | 813 | 595   | 415  | 261   |     |
|          | 1/50    |             | Sones       | 9.6         | 8.9 | 14.3  | 12.6 | 12.6  |     |