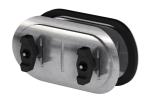

## Round Access Door, For 14 Inch Duct Diameters, Uninsulated

Access doors are designed for use in low to medium pressure duct systems. They provide a durable, practical, and inexpensive means of gaining access to damper components inside the ductwork.

- •Gasket is permanently bonded to inside of door to prevent leakage
- •High impact plastic knobs designed to avoid stripping and allow tool-free operation
- •Three layers of precision, stamped, hot-dipped galvanized steel