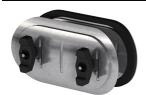

## Round Access Door, For 10 Inch Duct Diameters, Insulated

Access doors are designed for use in low to medium pressure duct systems. They provide a durable, practical, and inexpensive means of gaining access to damper components inside the ductwork.

- •Gasket is permanently bonded to inside of door to prevent leakage
- •High impact plastic knobs designed to avoid stripping and allow tool-free operation
- •Three layers of precision, stamped, hot-dipped galvanized steel