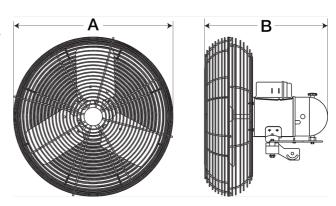

### **Construction Features**

| Drive Type         | Direct Drive                 |
|--------------------|------------------------------|
| Impeller Type      | Propeller                    |
| Impeller Material  | Aluminum                     |
| Includes           | Mounting hardware            |
| Includes           | Power cord with 3-prong plug |
| Certifications     | UL/cUL 507                   |
| Required Accessory | Mounting accessory           |