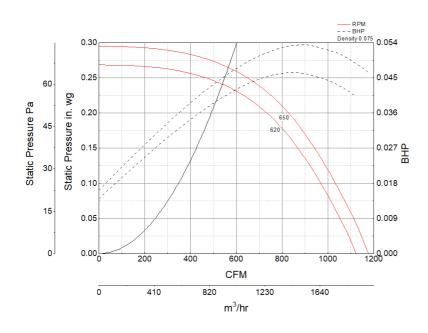

## **Performance Characteristics**

## Air and Sound Performance

| Motor HP | Max BHP  | Max Fan RPM | Min Fan RPM | Ps (in. wg) | 0   | 0.125 | 0.25 |
|----------|----------|-------------|-------------|-------------|-----|-------|------|
| 1/2      | 650      | 620         | CFM         | 1,177       | 989 | 635   |      |
| 1/3      | 0.05 650 |             | Sones       | 3.7         | 3.5 | 2.9   |      |