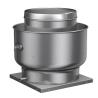

# Centrifugal Upblast Exhaust Fan, Product # CUBE-140-3122GQD-DR1, 635-1177 CFM

The CUBE is an aluminum exhaust fan specifically designed for roof or sidewall mounted applications where contaminated or grease laden exhaust air can be discharged directly upward, away from the roof or wall surface. The fans feature a one piece windband continuously welded to curb cap and double studded isolators for true vibration isolation.