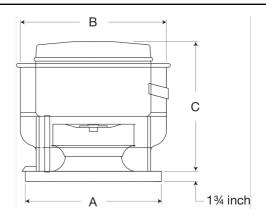

- •22 x 22 inch base with prepunched mounting holes for easy attachment to roof curb
- •18.5 x 18.5 inch recommended roof opening
- •Roof or wall mountable