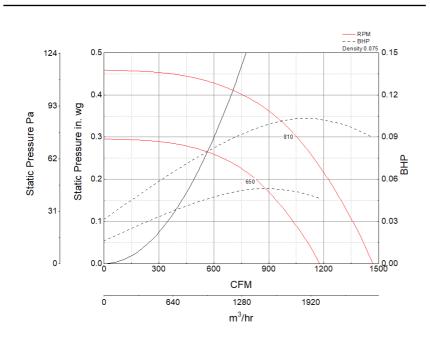

#### Air and Sound Performance

| Motor HP     | Max BHP | Max Fan RPM | Min Fan RPM | Ps (in. wg) | 0     | 0.125 | 0.25 | 0.375 |
|--------------|---------|-------------|-------------|-------------|-------|-------|------|-------|
| 1/3 0.10 810 | 910     | 650         | CFM         | 1,467       | 1,326 | 1,144 | 844  |       |
|              | 810     |             | Sones       | 6.8         | 7     | 6.4   | 5.6  |       |