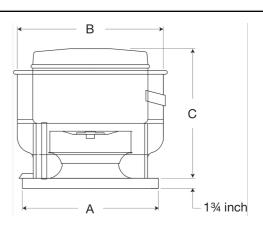

- •22 x 22 inch base with prepunched mounting holes for easy attachment to roof curb
- •18.5 x 18.5 inch recommended roof opening
- •Roof or wall mountable