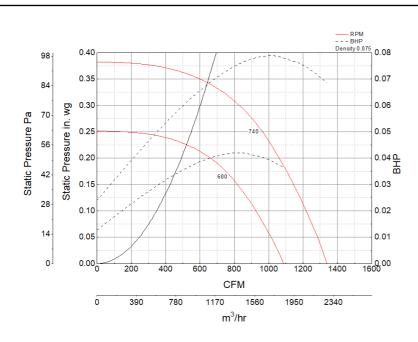

## Performance Characteristics

#### Air and Sound Performance

| Motor | HP | Max BHP | Max Fan RPM | Min Fan RPM | Ps (in. wg) | 0     | 0.125 | 0.25 |
|-------|----|---------|-------------|-------------|-------------|-------|-------|------|
| 1/4   |    | 0.08    | 740         | 600         | CFM         | 1,340 | 1,182 | 964  |
|       |    |         |             |             | Sones       | 5.4   | 5.4   | 4.7  |