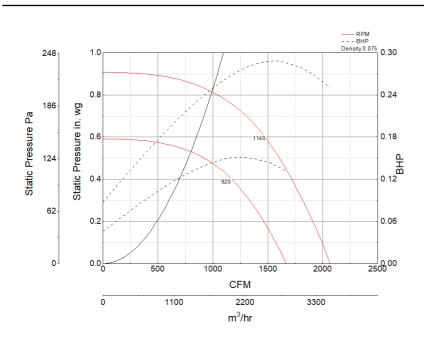

#### Air and Sound Performance

| Motor HP | Max BHP | Max Fan<br>RPM | Min Fan<br>RPM | Ps (in. wg) | 0     | 0.125 | 0.25  | 0.375 | 0.5   | 0.625 | 0.75  |
|----------|---------|----------------|----------------|-------------|-------|-------|-------|-------|-------|-------|-------|
| 1/4      | 0.29    | 1140           | 920            | CFM         | 2,065 | 1,973 | 1,864 | 1,745 | 1,605 | 1,430 | 1,167 |
|          |         |                |                | Sones       | 11.3  | 11.3  | 11    | 10.7  | 10.3  | 10.3  | 10    |