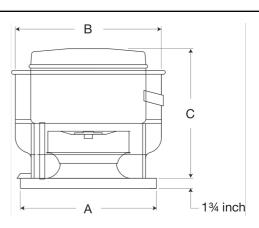

- •22 x 22 inch base with prepunched mounting holes for easy attachment to roof curb
- •18.5 x 18.5 inch recommended roof opening
- •Roof or wall mountable