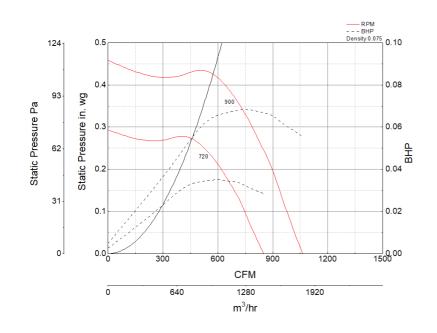

## **Performance Characteristics**

## Air and Sound Performance

| Motor HP | Max BHP      | Max Fan RPM | Min Fan RPM | Ps (in. wg) | 0   | 0.125 | 0.25 | 0.375 |
|----------|--------------|-------------|-------------|-------------|-----|-------|------|-------|
| 1/2      | 000          | 720         | CFM         | 1,063       | 956 | 844   | 681  |       |
| 1/2      | 0.07 900 720 | 720         | Sones       | 5.6         | 6   | 6     | 5.9  |       |