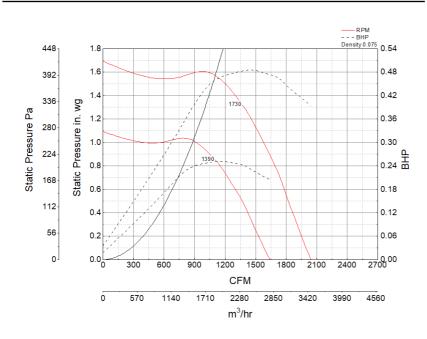

#### Air and Sound Performance

| Motor<br>HP | Max<br>BHP | Max Fan<br>RPM | Min Fan<br>RPM | Ps (in.<br>wg) | 0     | 0.125 | 0.25  | 0.375 | 0.5   | 0.625 | 0.75  | 0.875 | 1     | 1.25  | 1.5   |
|-------------|------------|----------------|----------------|----------------|-------|-------|-------|-------|-------|-------|-------|-------|-------|-------|-------|
| 1/2         | 0.48       | 1730           | 1390           | CFM            | 2,043 | 1,985 | 1,929 | 1,876 | 1,822 | 1,770 | 1,717 | 1,649 | 1,579 | 1,416 | 1,190 |
|             |            |                | 1390           | Sones          | 15.6  | 16.2  | 16.8  | 17.4  | 18    | 18.3  | 18.5  | 18.8  | 18.8  | 18.7  | 18.5  |