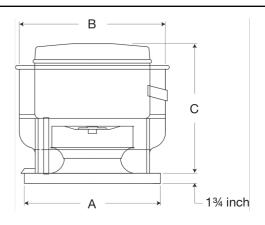

- •19 x 19 inch base with prepunched mounting holes for easy attachment to roof curb
- •Roof or wall mountable
- •15.5 x 15.5 inch recommended roof opening