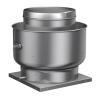

# Centrifugal Upblast Exhaust Fan, Product # CUBE-120-4119GQD-DR1, 626-909 CFM

The CUBE is an aluminum exhaust fan specifically designed for roof or sidewall mounted applications where contaminated or grease laden exhaust air can be discharged directly upward, away from the roof or wall surface. The fans feature a one piece windband continuously welded to curb cap and double studded isolators for true vibration isolation.