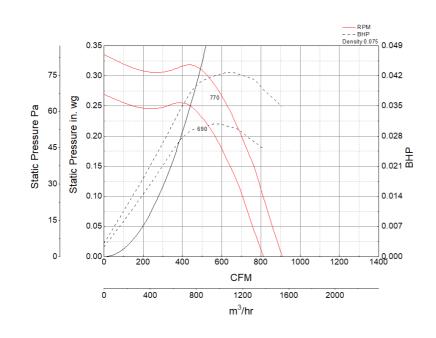

## **Performance Characteristics**

## Air and Sound Performance

| Motor HP     | Max BHP | Max Fan RPM | Min Fan RPM | Ps (in. wg) | 0   | 0.125 | 0.25 |
|--------------|---------|-------------|-------------|-------------|-----|-------|------|
| 1/4 0.04 770 | 770     | 600         | CFM         | 909         | 787 | 626   |      |
|              | 770     | 690         | Sones       | 4.8         | 5   | 5.1   |      |