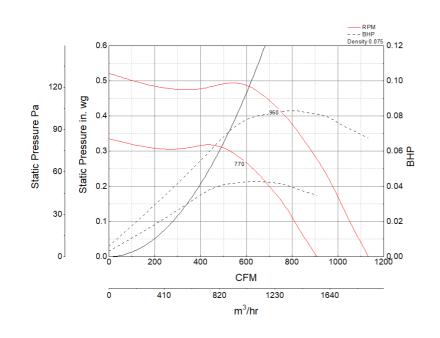

#### Air and Sound Performance

| Motor HP | Max BHP | Max Fan RPM | Min Fan RPM | Ps (in. wg) | 0     | 0.125 | 0.25 | 0.375 |
|----------|---------|-------------|-------------|-------------|-------|-------|------|-------|
| 1/4 0.08 | 0.60    | 770         | CFM         | 1,134       | 1,034 | 935   | 800  |       |
|          | 0.08    | 960         | 770         | Sones       | 5.9   | 6.4   | 6.4  | 6.3   |