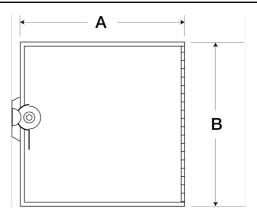

#### SKU HAD-10-12X12

Job Name: Mark: Submitted By: Date: 09/05/2025

# Hinged Access Door, 12 In Sq



Access doors are designed for use in low to medium pressure duct systems. They provide a durable, practical, and inexpensive means of gaining access to damper components inside the ductwork.

- ●Continuous piano-style hinge
- •11.25 x 11.25 inch recommended duct opening

### Certifications



### **Performance Characteristics**

No Fan Curve Available.

## **Construction Features**

| Frame Material          | Galvanized Steel |
|-------------------------|------------------|
| Door Panel Construction | Galvanized Steel |
| Insulation              | 1 in fiberglass  |