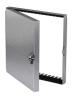

# Hinged Access Door, 10 In Sq

Access doors are designed for use in low to medium pressure duct systems. They provide a durable, practical, and inexpensive means of gaining access to damper components inside the ductwork.

- •Continuous piano-style hinge
- •9.25 x 9.25 inch recommended duct opening

## **Construction Features**

| Frame Material          | Galvanized Steel |
|-------------------------|------------------|
| Door Panel Construction | Galvanized Steel |
| Insulation              | 1 in fiberglass  |