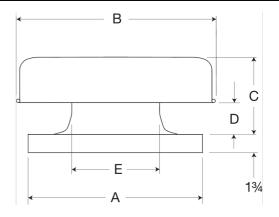

- •40 x 40 inch base with prepunched mounting holes for easy attachment to roof curb
- •All aluminum exterior for corrosion-resistant construction
- •Integral birdscreen to prevent entry of birds and small objects

## **Construction Features**

|                    | ·                               |
|--------------------|---------------------------------|
| Mounting           | Roof curb                       |
| Housing Material   | Spun Aluminum                   |
| Includes           | Birdscreen                      |
| Required Accessory | Roof curb for new installations |