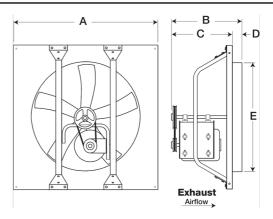

- •32 x 32 inch fan panel with prepunched mounting holes for easy installation and precise alignment
- •24 inch, 6-blade galvanized steel propeller
- Adjustable motor pulley to optimize fan performance

#### Construction Features

| Drive Type                | Belt Drive                |  |  |  |  |
|---------------------------|---------------------------|--|--|--|--|
| Impeller Type             | Propeller                 |  |  |  |  |
| Impeller Material         | Galvanized Steel          |  |  |  |  |
| Housing Material          | Galvanized Steel          |  |  |  |  |
| Includes                  | Unassembled drive package |  |  |  |  |
| Certifications            | AMCA Sound &Air           |  |  |  |  |
| Certifications            | UL/cUL 705                |  |  |  |  |
| B: B1 B ::                | Motor and drives shipped  |  |  |  |  |
| Drive Package Description | loose                     |  |  |  |  |