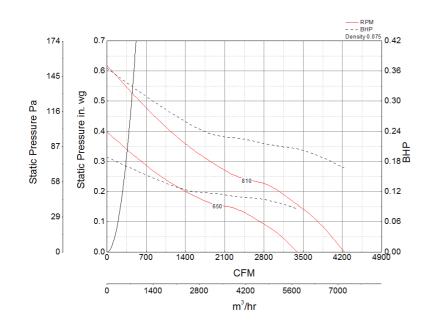

# Air and Sound Performance

| Motor HP | Max BHP | Max Fan RPM | Min Fan RPM | Ps (in. wg) | 0     | 0.125 | 0.25  | 0.375 | 0.5  |
|----------|---------|-------------|-------------|-------------|-------|-------|-------|-------|------|
| 1/3 0.32 | 0.22    |             | 650         | CFM         | 4,235 | 3,610 | 2,347 | 1,299 | 631  |
|          | 0.32    |             |             | Sones       | 13.9  | 14.2  | 13.2  | 12.1  | 13.2 |

- •Greenheck Fan Corporation certifies that the model shown herein is licensed to bear the AMCA seal. The ratings shown are based on tests and procedures performed in accordance with AMCA Publication 211 and AMCA Publication 311 and comply with the requirements of the AMCA Certified Ratings Program.
- •Performance certified is for installation type A: Free inlet, Free outlet.
- •Power rating (Bhp/kW) includes transmission losses.
- •Performance ratings do not include the effects of appurtenances (accessories).
- The sound ratings shown are loudness values in fan sones at 5 ft. (1.5 m) in a hemispherical free field calculated per AMCA Standard 301. Values shown are for installation type A: free inlet hemispherical sone levels.