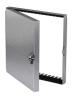

# Hinged Access Door, 8 In Sq

Access doors are designed for use in low to medium pressure duct systems. They provide a durable, practical, and inexpensive means of gaining access to damper components inside the ductwork.

- •Continuous piano-style hinge
- •7.25 x 7.25 inch recommended duct opening

### **Construction Features**

| Frame Material          | Galvanized Steel |
|-------------------------|------------------|
| Door Panel Construction | Galvanized Steel |
| Insulation              | 1 in fiberglass  |