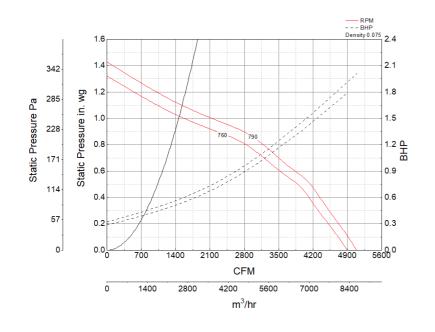

#### **Performance Characteristics**

## Air and Sound Performance

| Motor HP | Max BHP | Max Fan<br>RPM | Min Fan<br>RPM | Ps (in.<br>wg) | 0     | 0.125 | 0.25  | 0.375 | 0.5   | 0.625 | 0.75  | 0.875 | 1.00 |
|----------|---------|----------------|----------------|----------------|-------|-------|-------|-------|-------|-------|-------|-------|------|
| 2 2.01   | 700     | 760            | CFM            | 5,091          | 4,864 | 4,625 | 4,381 | 4,142 | 3,742 | 3,346 | 2,880 | 2,149 |      |
|          | 2.01    | 790            | 790 760        | Sones          | 28    | 26    | 25    | 23    | 22    | 20    | 18.8  | 17    | 16   |