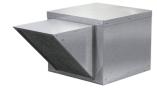

# Centrifugal Supply Fan, Model SAF-112, Belt Drive, 2HP, 208-230/460V, 3Ph, Motor & Drives Unassembled, 2880-4864 CFM

Model SAF is a filtered supply fan designed to provide non-tempered make-up air to commercial or industrial buildings, including commercial kitchen applications. Fresh outdoor air is supplied to replace air lost through hood exhaust or general building ventilation.

- •34.5 x 34.5 inch base with prepunched mounting holes for easy attachment to roof curb
- Permanent washable aluminum filters allow for many years of reliable use
- •26.5 x 26.5 inch recommended roof opening