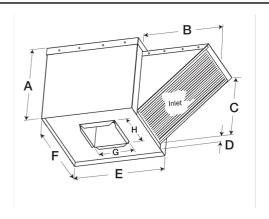

- •34.5 x 34.5 inch base with prepunched mounting holes for easy attachment to roof curb
- Permanent washable aluminum filters allow for many years of reliable use
- •26.5 x 26.5 inch recommended roof opening

#### **Construction Features**

| Drive Type                | Belt Drive                |  |  |  |  |  |
|---------------------------|---------------------------|--|--|--|--|--|
| Impeller Type             | Forward Curved Wheel      |  |  |  |  |  |
| Impeller Material         | Aluminum                  |  |  |  |  |  |
| Housing Material          | Galvanized Steel          |  |  |  |  |  |
| Includes                  | Access Panels             |  |  |  |  |  |
| Includes                  | Unassembled drive package |  |  |  |  |  |
| T 1 1                     | Washable, aluminum 1-inch |  |  |  |  |  |
| Includes                  | filters                   |  |  |  |  |  |
| Certifications            | AMCA Sound &Air           |  |  |  |  |  |
| Certifications            | UL/cUL 705                |  |  |  |  |  |
| D: D                      | Motor and drives shipped  |  |  |  |  |  |
| Drive Package Description | loose                     |  |  |  |  |  |
| B : 14                    | Roof curb for new roof    |  |  |  |  |  |
| Required Accessory        | installations             |  |  |  |  |  |