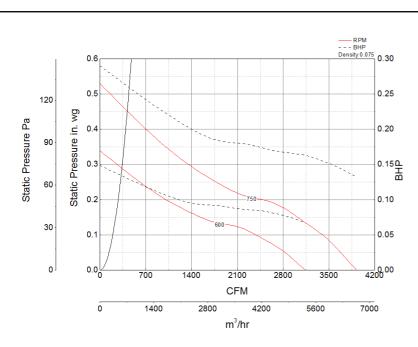

#### **Performance Characteristics**

### Air and Sound Performance

| Motor HP    | Max BHP | Max Fan RPM | Min Fan RPM | Ps (in. wg) | 0     | 0.125 | 0.25 | 0.375 |
|-------------|---------|-------------|-------------|-------------|-------|-------|------|-------|
| 1/4 0.23 75 | 750     | 600         | CFM         | 3,922       | 3,212 | 1,778 | 894  |       |
|             | 750     |             | Sones       | 12.1        | 12.1  | 11.1  | 10.9 |       |