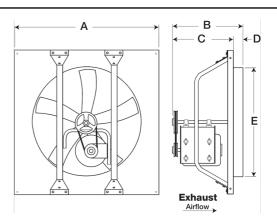

- •32 x 32 inch fan panel with prepunched mounting holes for easy installation and precise alignment
- •24 inch, 6-blade galvanized steel propeller
- •Adjustable motor pulley to optimize fan performance

#### **Construction Features**

| Drive Type                | Belt Drive                |  |  |
|---------------------------|---------------------------|--|--|
| Impeller Type             | Propeller                 |  |  |
| Impeller Material         | Galvanized Steel          |  |  |
| Housing Material          | Galvanized Steel          |  |  |
| Includes                  | Unassembled drive package |  |  |
| Certifications            | AMCA Sound & Air          |  |  |
| Certifications            | UL/cUL 705                |  |  |
| Drive Package Description | Motor and drives shipped  |  |  |
|                           | loose                     |  |  |