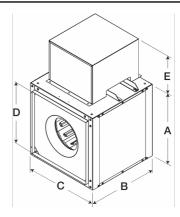

# Centrifugal Inline Fan, Model BSQ-180, Belt Drive, 1HP, 115/208-230V, 1Ph, Motor & Drives Unassembled, 2048-3896 CFM

Model BSQ centrifugal inline fan features a unique combination of installation flexibility, rugged construction, ease of service, high efficiency and low sound levels. These compact fans are the ideal selection for indoor clean air applications including intake, exhaust, return or make-up air. •23.875 x 23.875 inch inlet width x height

- •23.875 x 23.875 inch outlet width x height
- •Horizontal or vertical mounting