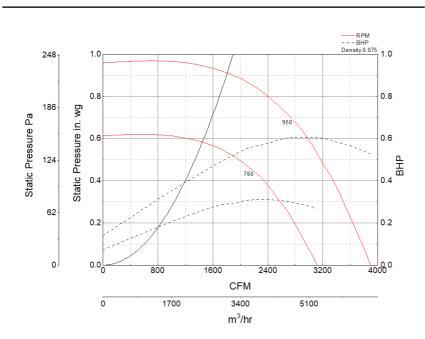

## **Performance Characteristics**

### Air and Sound Performance

# Service Factor1.5Phase1Voltage115/208-230HP1Motor EnclosureOpen Drip ProofMotor InsulationBThermal ProtectionAutoOverload

56

NEMA Frame Size

Min Fan RPM Max Fan Max BHP 0 0.125 0.25 0.375 0.625 Motor HP Ps (in. wg) 0.5 0.75 0.875 RPM CFM 3,896 3,739 3,568 3.392 3,168 2,924 2,572 2.048 0.60 950 760 1 13.1 13 12.6 12.3 12.2 11.3 Sones 12.8 11.8